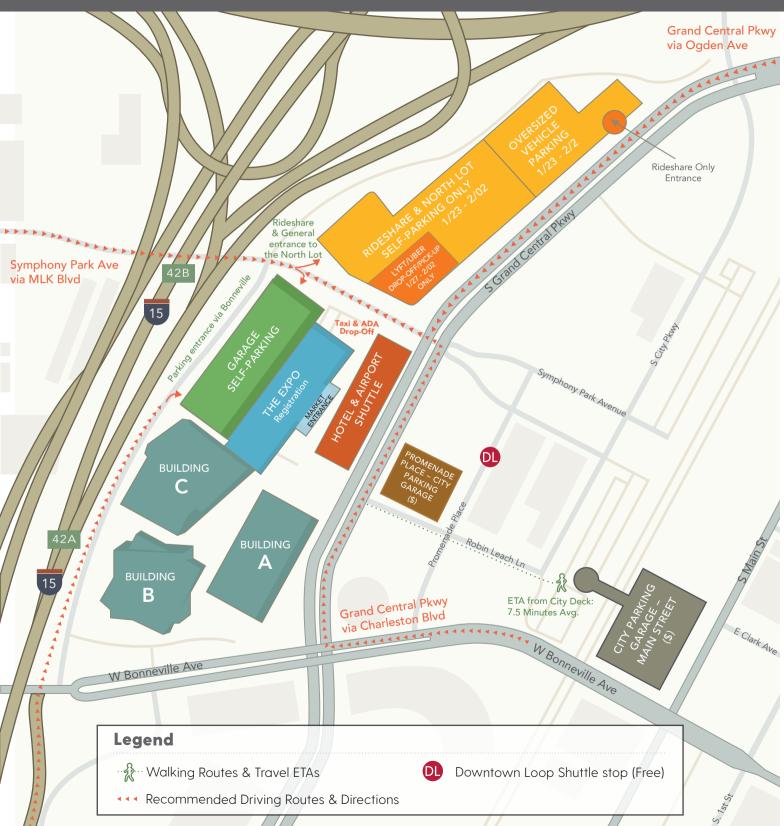

#### Garage Self-Parking

Self-parking is available in our 3,000-space on-site parking garage, accessible from W. Symphony Park Ave between Martin Luther King Blvd and S. Grand Central Pkwy. as well as from Bonneville Avenue (via the Charleston/Bonneville/Alta offramp from I-15 Northbound). **Parking in this lot is complimentary.** 

### North Lot Self-Parking

Parking in this lot is available Monday, January 23 – Thursday, February 2 only, between 6AM -10PM. Access is off Symphony Park Ave.

Parking in this lot is complimentary

## Oversized Parking

Oversized Parking is in the far north end of the North Lot. Parking in this lot is available Monday, Monday, January 23 – Thursday, February 2 only. Lot is open 6AM –10PM only, the lot is locked 10PM –6AM, with no access to vehicles during those hours. Access is off Symphony Park Avenue. **Please visit our website for further details.** 

### City Parking Garage - Promenade Place

The Promenade Place garage is located at Promenade Pl and Robin Leach Ln. Access this garage from Grand Central Parkway northbound, just north of Robin Leach Lane. **Parking is at posted rates.** 

### City Parking Garage - Main Street

500 S. Main Street at E. Clark Ave - take the pedestrian bridge on the west side of the second floor over the railroad tracks to a light on Robin Leach Ln. and World Market Center Dr. **Parking is at posted rates.** 

#### From The Strip:

Take I-15 North to exit 41 for Nevada 159/Charleston Blvd. Continue straight and follow signs to Alta Drive/Bonneville Ave. Turn left onto Bonneville Ave and continue to Martin Luther King Blvd. Turn right onto MLK Blvd and continue to Symphony Park Ave. Turn right on Symphony Park Ave. Immediately after the I-15 underpass, turn left into the North Lot. The drop off location will be in the Rideshare area to your right.

#### From Downtown:

Take Ogden Ave westbound. Just past the railroad underpass, Ogden turns into Grand Central Pkwy. Take Grand Central Pkwy to Symphony Park Ave. Turn right onto Symphony Park Ave. Turn right into the North Lot. The drop off location will be in the Rideshare area to your right.