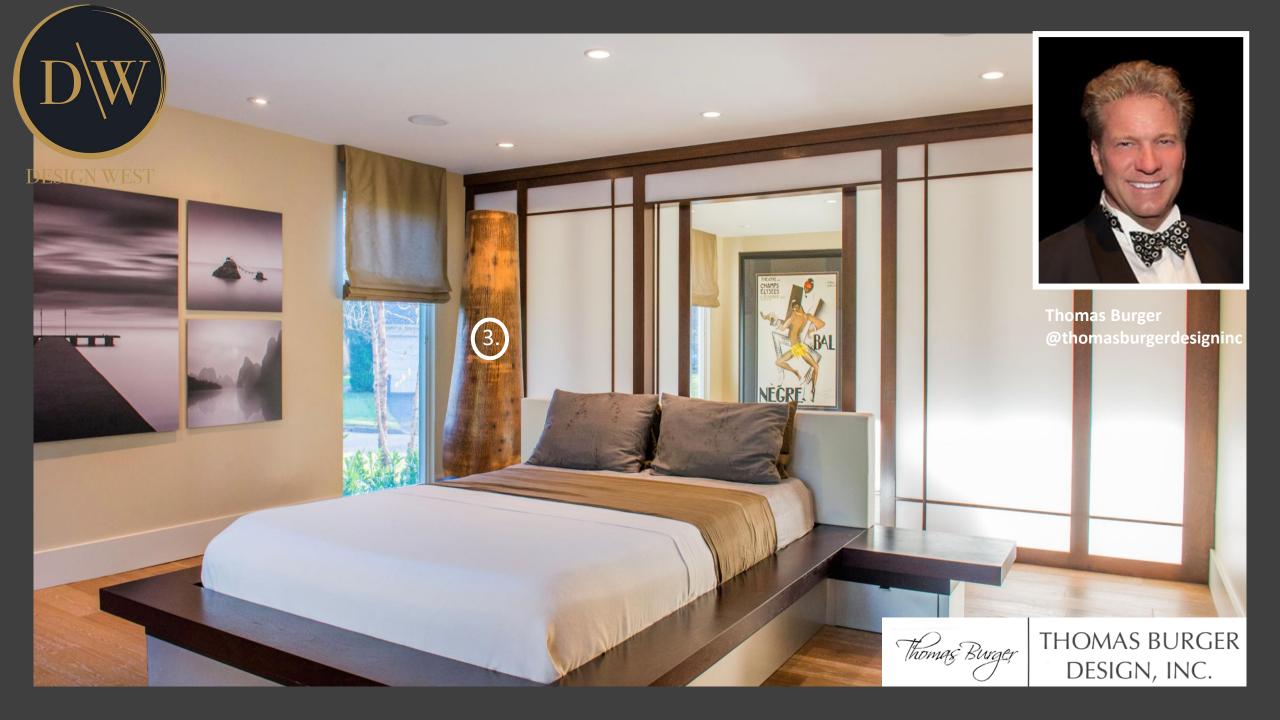

## **FEATURED LINES**

- 1. Kalco Lighting, A208: Lighting
- 2. <u>European Bath Kitchen Tile & Stone, A110-05 & A118</u>: Stone Kitchen details
- 3. Noir Trading, Inc. C399: Palm Planter
- 4. Leftbank Art, A229 & A254: Artwork
- 5. Phillips Collection, A202: Sculpture
- 6. <u>Kalco Lighting, A208</u>: Chandelier
- 7. Area West, A100 & A106: Wallcoverings & Accessories
- 8. Global Views, A153 & A154: Lamp
- 9. Leftbank Art, A229 & A254: Artwork
- 10. Area West, A100 & A106: Bedding & Wallcoverings
- 11. <u>European Bath Kitchen Tile & Stone, A110-05 & A118</u>: Walker Zanger Stone; Faucet & Bathroom details
- 12. Kalco Lighting, A208: Chandelier
- 13. Global Views, A153 & A154: Console
- 14. Area West, A100 & A106: Textiles