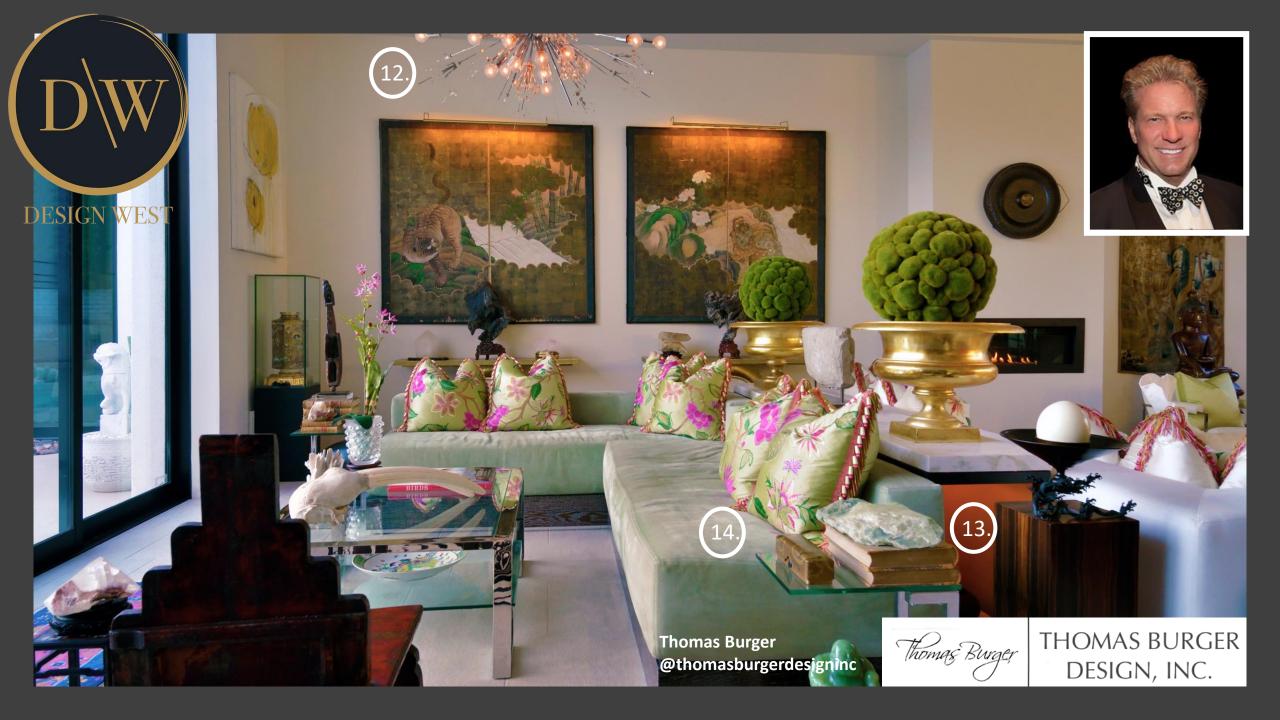

## **FEATURED LINES**

- 1. Kalco Lighting, A208: Lighting
- 2. <u>European Bath Kitchen Tile & Stone, A110-05 & A118</u>: Stone Kitchen details
- 3. Noir Trading, Inc. C399: Palm Planter
- 4. Leftbank Art, A229 & A254: Artwork
- 5. Phillips Collection, A202: Sculpture
- 6. <u>Kalco Lighting, A208</u>: Chandelier
- 7. Area West, A100 & A106: Wallcoverings & Accessories
- 8. Global Views, A153 & A154: Lamp
- 9. Leftbank Art, A229 & A254: Artwork
- 10. Area West, A100 & A106: Bedding & Wallcoverings
- 11. <u>European Bath Kitchen Tile & Stone, A110-05 & A118</u>: Walker Zanger Stone; Faucet & Bathroom details
- 12. Kalco Lighting, A208: Chandelier
- 13. Global Views, A153 & A154: Console
- 14. Area West, A100 & A106: Textiles