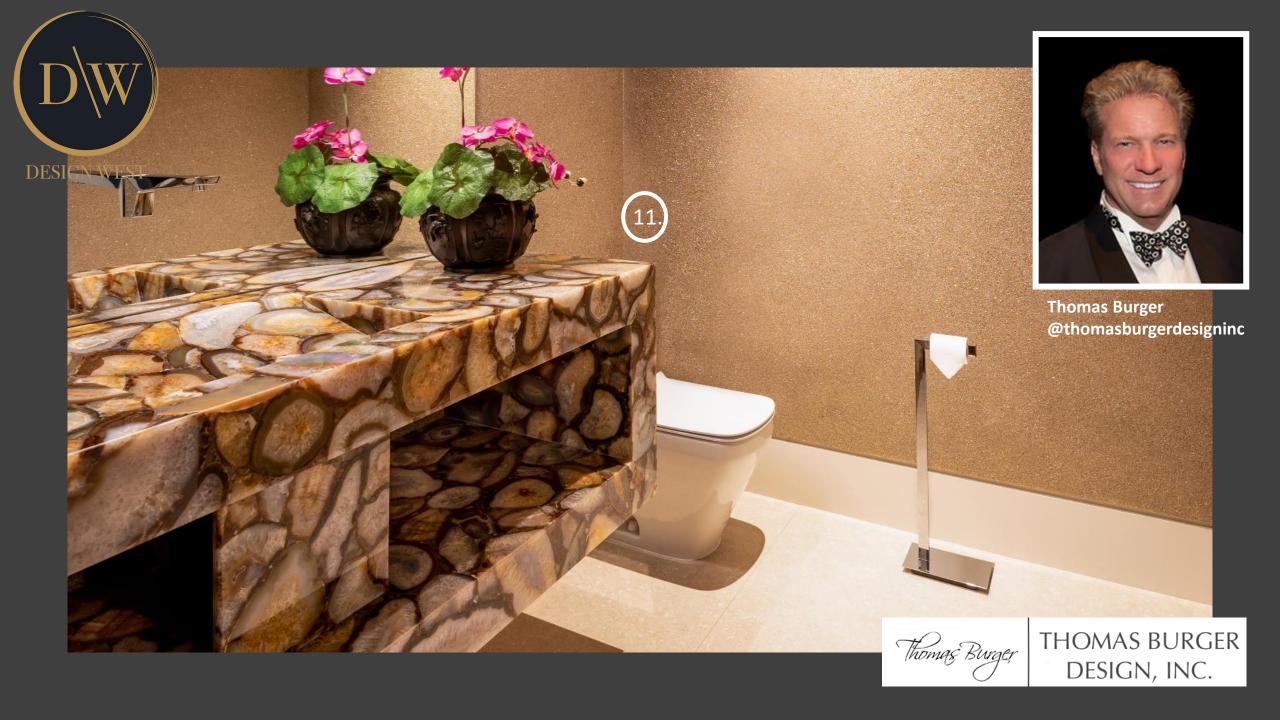

## **FEATURED LINES**

- 1. Kalco Lighting, A208: Lighting
- 2. <u>European Bath Kitchen Tile & Stone, A110-05 & A118</u>: Stone Kitchen details
- 3. Noir Trading, Inc. C399: Palm Planter
- 4. Leftbank Art, A229 & A254: Artwork
- 5. Phillips Collection, A202: Sculpture
- 6. <u>Kalco Lighting, A208</u>: Chandelier
- 7. Area West, A100 & A106: Wallcoverings & Accessories
- 8. Global Views, A153 & A154: Lamp
- 9. Leftbank Art, A229 & A254: Artwork
- 10. Area West, A100 & A106: Bedding & Wallcoverings
- 11. <u>European Bath Kitchen Tile & Stone, A110-05 & A118</u>: Walker Zanger Stone; Faucet & Bathroom details
- 12. Kalco Lighting, A208: Chandelier
- 13. Global Views, A153 & A154: Console
- 14. Area West, A100 & A106: Textiles