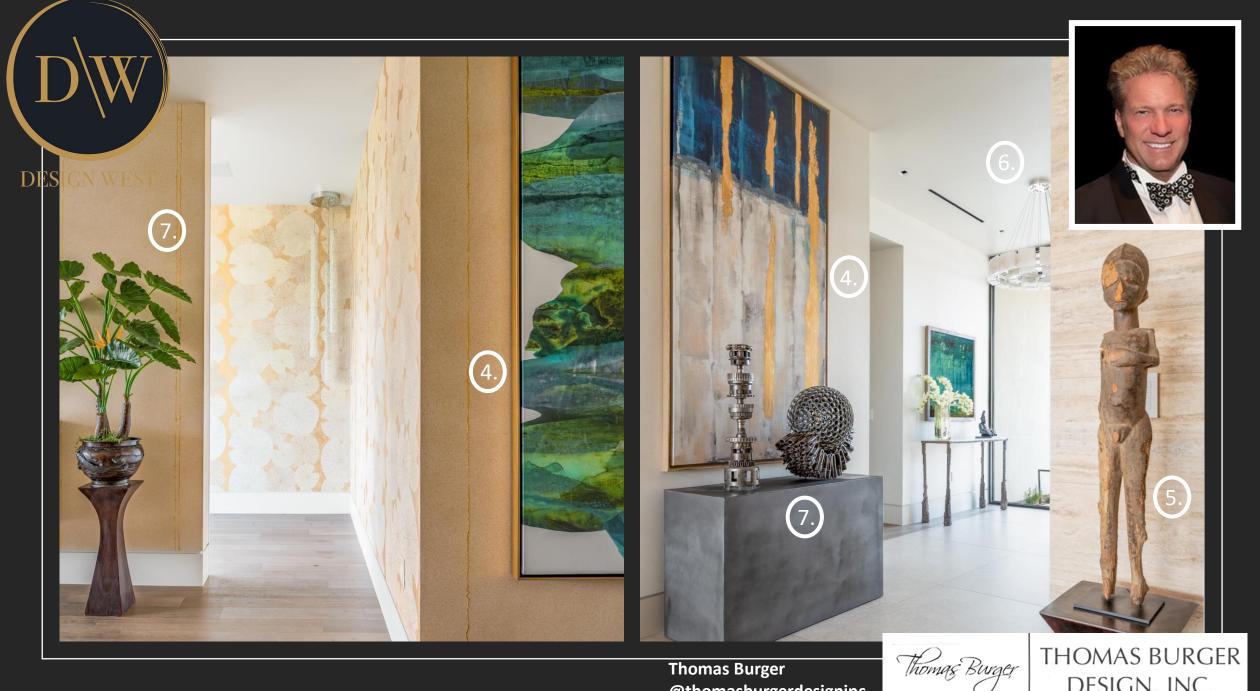

## **FEATURED LINES**

- 1. Kalco Lighting, A208: Lighting
- 2. <u>European Bath Kitchen Tile & Stone, A110-05 & A118</u>: Stone Kitchen details
- 3. Noir Trading, Inc. C399: Palm Planter
- 4. Leftbank Art, A229 & A254: Artwork
- 5. Phillips Collection, A202: Sculpture
- 6. <u>Kalco Lighting, A208</u>: Chandelier
- 7. Area West, A100 & A106: Wallcoverings & Accessories
- 8. Global Views, A153 & A154: Lamp
- 9. Leftbank Art, A229 & A254: Artwork
- 10. Area West, A100 & A106: Bedding & Wallcoverings
- 11. <u>European Bath Kitchen Tile & Stone, A110-05 & A118</u>: Walker Zanger Stone; Faucet & Bathroom details
- 12. Kalco Lighting, A208: Chandelier
- 13. Global Views, A153 & A154: Console
- 14. Area West, A100 & A106: Textiles