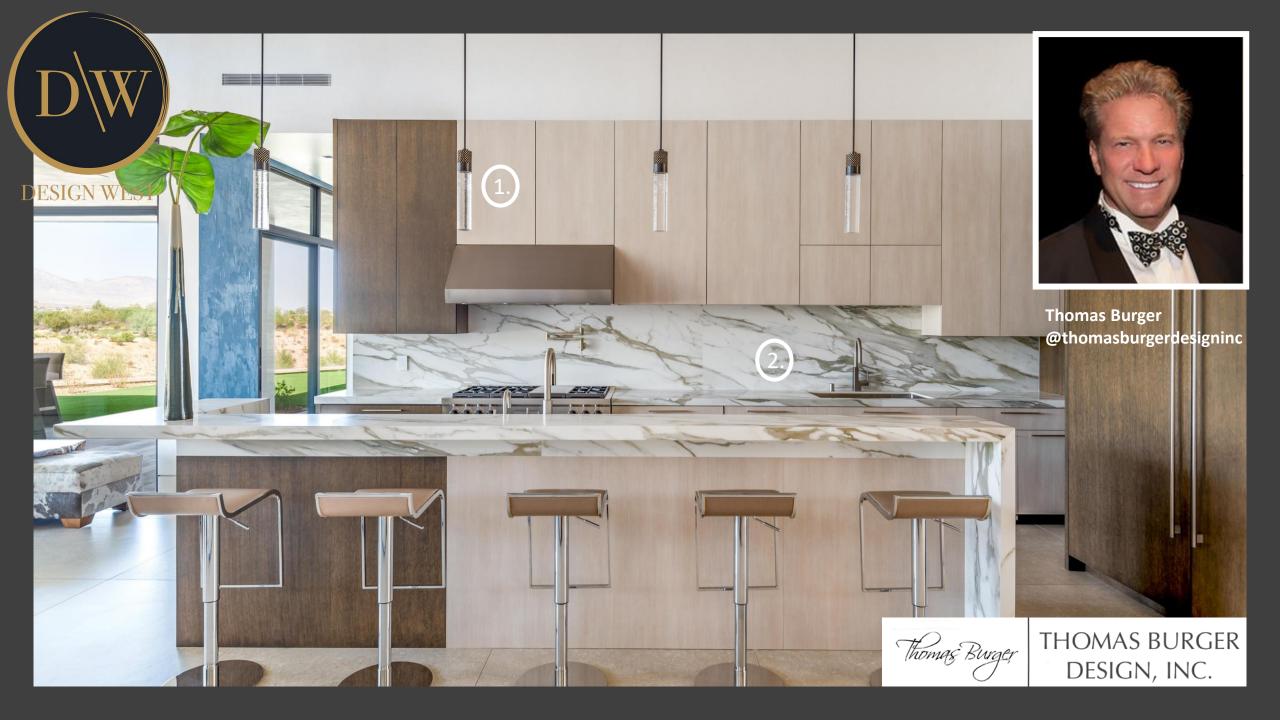

## **FEATURED LINES**

- 1. Kalco Lighting, A208: Lighting
- 2. <u>European Bath Kitchen Tile & Stone, A110-05 & A118</u>: Stone Kitchen details
- 3. Noir Trading, Inc. C399: Palm Planter
- 4. Leftbank Art, A229 & A254: Artwork
- 5. Phillips Collection, A202: Sculpture
- 6. <u>Kalco Lighting, A208</u>: Chandelier
- 7. Area West, A100 & A106: Wallcoverings & Accessories
- 8. Global Views, A153 & A154: Lamp
- 9. Leftbank Art, A229 & A254: Artwork
- 10. Area West, A100 & A106: Bedding & Wallcoverings
- 11. <u>European Bath Kitchen Tile & Stone, A110-05 & A118</u>: Walker Zanger Stone; Faucet & Bathroom details
- 12. Kalco Lighting, A208: Chandelier
- 13. Global Views, A153 & A154: Console
- 14. Area West, A100 & A106: Textiles