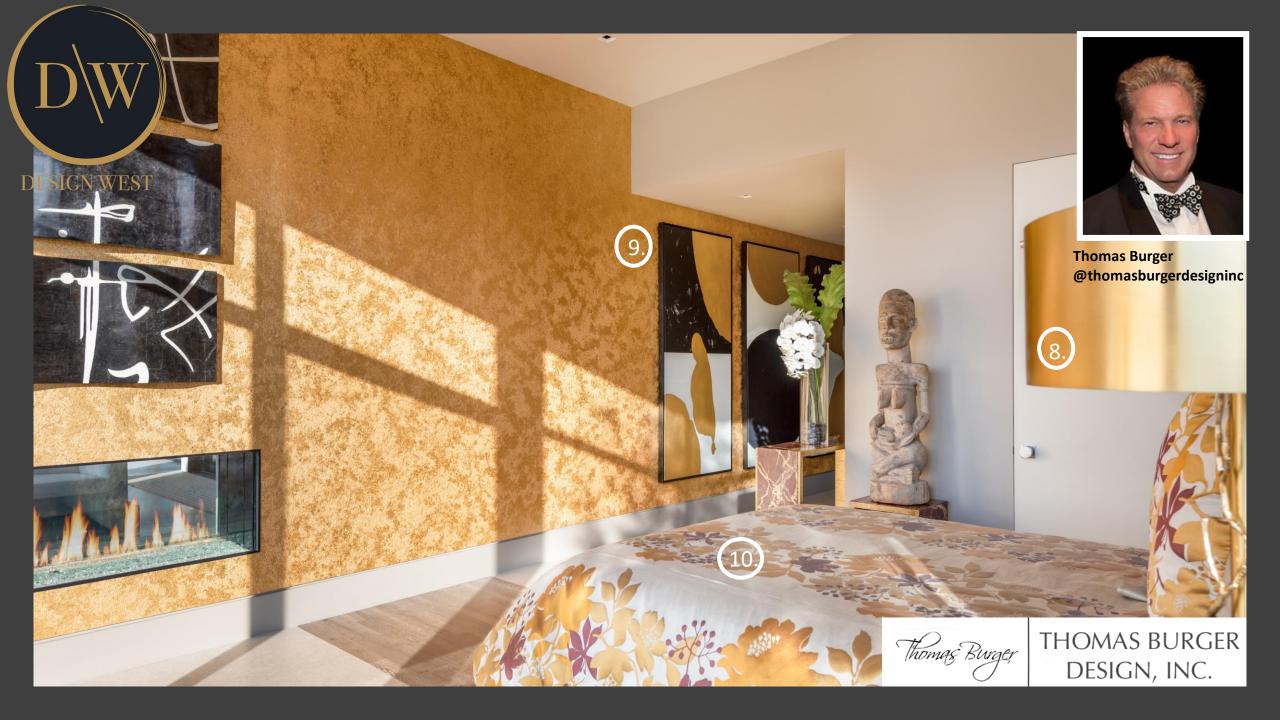

## **FEATURED LINES**

- 1. Kalco Lighting, A208: Lighting
- 2. <u>European Bath Kitchen Tile & Stone, A110-05 & A118</u>: Stone Kitchen details
- 3. Noir Trading, Inc. C399: Palm Planter
- 4. Leftbank Art, A229 & A254: Artwork
- 5. Phillips Collection, A202: Sculpture
- 6. <u>Kalco Lighting, A208</u>: Chandelier
- 7. Area West, A100 & A106: Wallcoverings & Accessories
- 8. Global Views, A153 & A154: Lamp
- 9. Leftbank Art, A229 & A254: Artwork
- 10. Area West, A100 & A106: Bedding & Wallcoverings
- 11. <u>European Bath Kitchen Tile & Stone, A110-05 & A118</u>: Walker Zanger Stone; Faucet & Bathroom details
- 12. Kalco Lighting, A208: Chandelier
- 13. Global Views, A153 & A154: Console
- 14. Area West, A100 & A106: Textiles