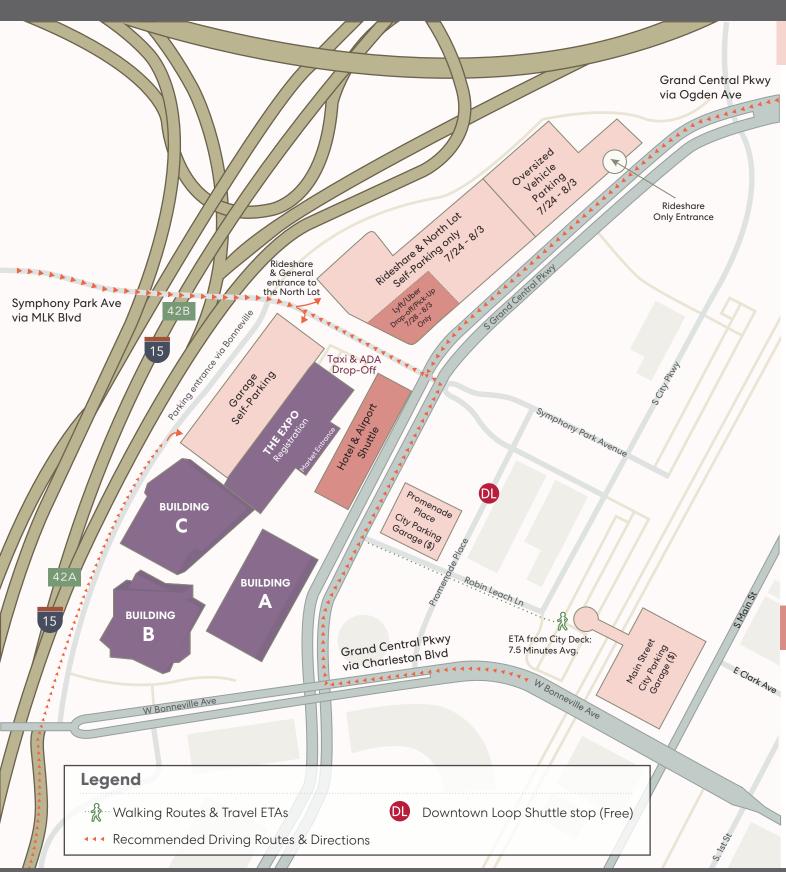

#### **Garage Self-Parking**

Self-parking is available in our 3,000-space on-site parking garage, accessible from W. Symphony Park Ave between Martin Luther King Blvd and S. Grand Central Pkwy. as well as from Bonneville Avenue (via the Charleston/Bonneville/Alta offramp from I-15 Northbound). Parking in this lot is complimentary.

#### North Lot Self-Parking

Parking in this lot is available Monday, July 24 – Thursday, August 3 only, between 6AM -10PM. Access is off Symphony Park Ave.

Parking in this lot is complimentary

# **Oversized Parking**

Oversized Parking is in the far north end of the North Lot. Parking in this lot is available Monday, July 24 – Thursday, August 3 only. Lot is open 6AM -10PM only, the lot is locked 10PM -6AM, with no access to vehicles during those hours. Access is off Symphony Park Avenue.

## **City Parking Garage - Promenade Place**

The Promenade Place garage is located at Promenade Pl and Robin Leach Ln. Access this garage from Grand Central Parkway northbound, just north of Robin Leach Lane. Parking is at posted rates.

### **City Parking Garage - Main Street**

500 S. Main Street at E. Clark Ave - take the pedestrian bridge on the west side of the second floor over the railroad tracks to a light on Robin Leach Ln. and World Market Center Dr. Parking is at posted rates.